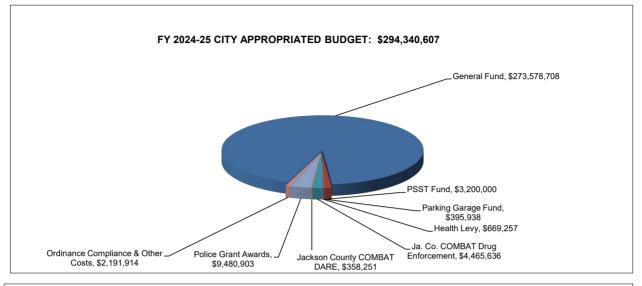

#### **SCHEDULE 2**

Schedule 2, attached hereto, focuses on revenues and appropriations provided by the City. The City Council appropriated a total of \$294,340,607 to the Board compared to \$261,050,580 for FY 2023-24, an increase of \$33,290,027 or 12.8%. However, the requested budget anticipated an increase of \$42,841,209, which means the appropriated amount is \$9,551,182 less than what the Department requested. Revenues always match appropriations in City funds, so changes in appropriations explain changes to revenues. The Department assessed \$6.6 million in salary savings within personal services prior to the requested budget being provided to the City.

|                                              | General<br><u>Fund</u> | Parking<br>Garage<br><u>Fund</u> | Public<br>Safety Sales<br><u>Tax Fund</u> | Health<br>Levy<br><u>Fund</u> | Police Drug<br>Enforcement<br><u>Fund</u> | Police<br>Grants<br><u>Fund</u> | All City<br><u>Funds Total</u> |
|----------------------------------------------|------------------------|----------------------------------|-------------------------------------------|-------------------------------|-------------------------------------------|---------------------------------|--------------------------------|
| APPROPRIATIONS                               |                        |                                  |                                           |                               |                                           |                                 |                                |
| Salaries & Overtime                          | (180,522)              | 395,938                          |                                           |                               |                                           |                                 | 215,416                        |
| Efficiency Cuts<br>(Contractual<br>Services) | (2,500,000)            |                                  |                                           |                               |                                           |                                 | (2,500,000)                    |
| Computer<br>Equipment                        | (2,435,010)            |                                  | (2,000,000)                               |                               |                                           |                                 | (4,435,010)                    |
| Police Vehicle<br>Cameras                    | <u>_(1,831,588)</u>    |                                  | _(1,000,000)                              |                               |                                           |                                 | _ <u>(2,831,588)</u>           |
| Appropriation changes                        | (6,947,120)            | 395,938                          | (3,000,000)                               |                               |                                           |                                 | (9,551,182)                    |
| Requested<br>Appropriations                  | 280,525,828            |                                  | 6,200,000                                 | 669,257                       | 4,823,887                                 | <u>11,672,817</u>               | <u>303,891,789</u>             |
| FY25 Appropriations<br>from City             | 273,578,708            | 395,938                          | 3,200,000                                 | 669,257                       | 4,823,887                                 | 11,672,817                      | 294,340,607                    |
| FY24 Appropriations<br>from City             | 238,489,688            | 607,034                          | 5,200,000                                 | 590,293                       | 4,977,252                                 | 11,186,313                      | <u>261,050,580</u>             |
| FY25 Change to<br>FY24                       | <u>\$_35,089,020</u>   | <u>\$ (211.096)</u>              | <u>\$ (2.000.000)</u>                     | <u>\$_78,964</u>              | <u>\$_(153,365)</u>                       | <u>\$_486,504</u>               | <u>\$ 33.290.027</u>           |

| Appropriation Source               | Adopted<br>2023-24 | Appropriated<br><u>2024-25</u> | Increase<br><u>(Decrease)</u> | Percent<br><u>Change</u> |
|------------------------------------|--------------------|--------------------------------|-------------------------------|--------------------------|
| City Appropriations                | \$261,050,580      | \$294,340,607                  | \$33,290,027                  | 12.8%                    |
| Treasurer's Account Appropriations | \$23,192,040       | \$24,435,373                   | \$1,243,333                   | 5.4%                     |
| Total, Excluding Transfers         | \$284,242,620      | \$318,775,980                  | \$34,533,360                  | 12.1%                    |
| Interfund Transfers Out            | \$0                | \$0                            | \$0                           | NA                       |
| Grand Total                        | \$284,242,620      | \$318,775,980                  | \$34,533,360                  | 12.1%                    |