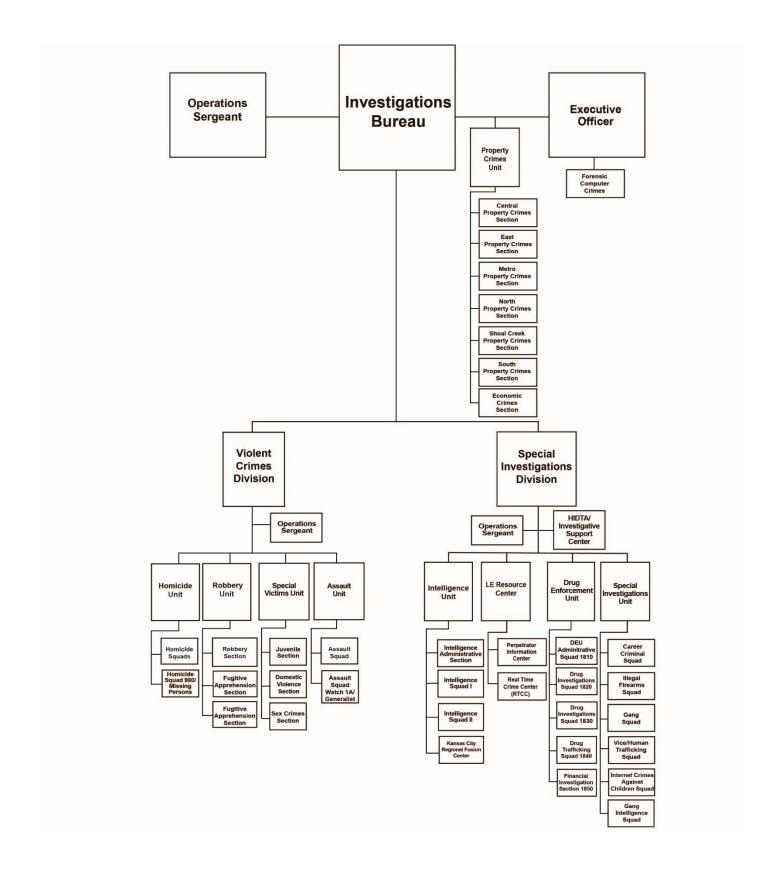

The Governor appoints and the Missouri Senate approves four Commissioners from the local community who, along with the Mayor of Kansas City, comprise the Board. The Board determines policy and provides oversight with input from the Chief of Police, who is responsible for managing the Department. The Chief of Police has organized the Department into bureaus and appointed commanders thereto who make day-to-day operational decisions. Each bureau's functions are more fully described elsewhere in this document.