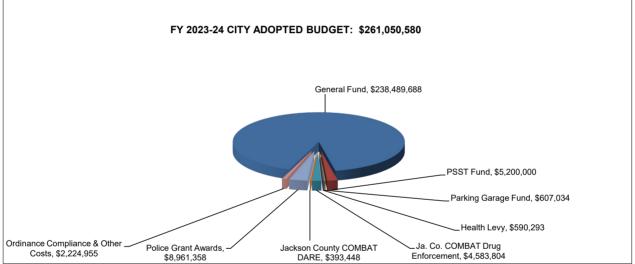

#### **SCHEDULE 2**

Schedule 2, attached hereto, focuses on revenues and appropriations provided by the City. The City Council appropriated a total of \$294,340,607 to the Board compared to \$261,050,580 for FY 2023-24, an increase of \$33,290,027 or 12.8%. However, the requested budget anticipated an increase of \$42,841,209, which means the appropriated amount is \$9,551,182 less than what the Department requested. Revenues always match appropriations in City funds, so changes in appropriations explain changes to revenues. The Department assessed \$6.6 million in salary savings within personal services prior to the requested budget being provided to the City.

|                                              | General<br><u>Fund</u> | Parking<br>Garage<br><u>Fund</u> | Public<br>Safety Sales<br><u>Tax Fund</u> | Health<br>Levy<br><u>Fund</u> | Police Drug<br>Enforcement<br><u>Fund</u> | Police<br>Grants<br><u>Fund</u> | All City<br><u>Funds Total</u> |
|----------------------------------------------|------------------------|----------------------------------|-------------------------------------------|-------------------------------|-------------------------------------------|---------------------------------|--------------------------------|
| APPROPRIATIONS                               |                        |                                  |                                           |                               |                                           |                                 |                                |
| Salaries & Overtime                          | (180,522)              | 395,938                          |                                           |                               |                                           |                                 | 215,416                        |
| Efficiency Cuts<br>(Contractual<br>Services) | (2,500,000)            |                                  |                                           |                               |                                           |                                 | (2,500,000)                    |
| Computer<br>Equipment                        | (2,435,010)            |                                  | (2,000,000)                               |                               |                                           |                                 | (4,435,010)                    |
| Police Vehicle<br>Cameras                    | <u>_(1,831,588)</u>    |                                  | _(1,000,000)                              |                               |                                           |                                 | _ <u>(2,831,588)</u>           |
| Appropriation changes                        | (6,947,120)            | 395,938                          | (3,000,000)                               |                               |                                           |                                 | (9,551,182)                    |
| Requested<br>Appropriations                  | 280,525,828            |                                  | 6,200,000                                 | 669,257                       | 4,823,887                                 | <u>11,672,817</u>               | <u>303,891,789</u>             |
| FY25 Appropriations<br>from City             | 273,578,708            | 395,938                          | 3,200,000                                 | 669,257                       | 4,823,887                                 | 11,672,817                      | 294,340,607                    |
| FY24 Appropriations<br>from City             | 238,489,688            | 607,034                          | 5,200,000                                 | 590,293                       | 4,977,252                                 | 11,186,313                      | <u>261,050,580</u>             |
| FY25 Change to<br>FY24                       | <u>\$_35,089,020</u>   | <u>\$ (211.096)</u>              | <u>\$ (2.000.000)</u>                     | <u>\$_78,964</u>              | <u>\$_(153,365)</u>                       | <u>\$_486,504</u>               | <u>\$ 33.290.027</u>           |

| Appropriation Source               | Adopted<br>2023-24 | Appropriated<br><u>2024-25</u> | Increase<br><u>(Decrease)</u> | Percent<br><u>Change</u> |
|------------------------------------|--------------------|--------------------------------|-------------------------------|--------------------------|
| City Appropriations                | \$261,050,580      | \$294,340,607                  | \$33,290,027                  | 12.8%                    |
| Treasurer's Account Appropriations | \$23,192,040       | \$24,435,373                   | \$1,243,333                   | 5.4%                     |
| Total, Excluding Transfers         | \$284,242,620      | \$318,775,980                  | \$34,533,360                  | 12.1%                    |
| Interfund Transfers Out            | \$0                | \$0                            | \$0                           | NA                       |
| Grand Total                        | \$284,242,620      | \$318,775,980                  | \$34,533,360                  | 12.1%                    |