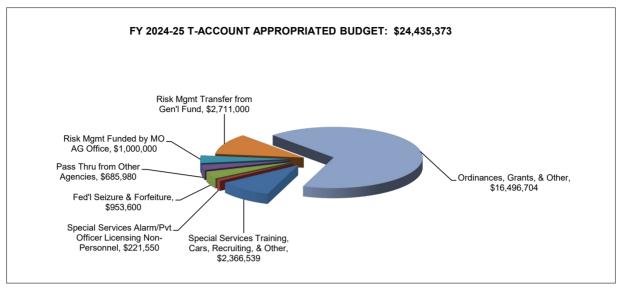

# SCHEDULE 3

Schedule 3, attached hereto, reflects FY 2024-25 Treasurer's Account revenues of \$20,064,588 as well as appropriations of \$24,435,373, 68% of which is remitted to the City. The following is a comparison of years:

|                     | Special<br>Services<br>Fund<br><u>5110</u> | Grant<br>Fund<br><u>7100</u> | Other<br>Special<br>Revenue<br><u>Funds</u> | Risk<br>Manage-<br>ment<br><u>Fund</u> | Expendable<br>Trust<br><u>Funds</u> | All<br>Treasurer's<br>Account<br><u>Funds Total</u> |
|---------------------|--------------------------------------------|------------------------------|---------------------------------------------|----------------------------------------|-------------------------------------|-----------------------------------------------------|
| REVENUES            |                                            |                              |                                             |                                        |                                     |                                                     |
| FY25 Revenues       | \$ 3,773,818                               | \$ 9,480,903                 | \$ 5,073,887                                | \$ 1,050,000                           | \$ 685,980                          | \$ 20,064,588                                       |
| FY24 Revenues       | <u>\$ 3,498,330</u>                        | <u>\$ 8,961,358</u>          | <u>\$ 5,277,252</u>                         | \$ 3,532,400                           | <u>\$661,218</u>                    | <u>\$21,930,558</u>                                 |
| FY25 Change to FY24 | <u>\$ 275,488</u>                          | <u>\$ 519,545</u>            | <u>\$ (203,365)</u>                         | <u>\$ (2,482,400)</u>                  | <u>\$ 24,762</u>                    | <u>\$(1,865,970)</u>                                |
|                     |                                            | T                            | · · · · · · · · · · · · · · · · · · ·       |                                        |                                     |                                                     |
| APPROPRIATIONS      |                                            |                              |                                             |                                        |                                     |                                                     |
| FY25 Appropriations | \$ 4,780,003                               | \$ 9,480,903                 | \$ 5,777,487                                | \$ 3,711,000                           | \$ 685,980                          | \$ 24,435,373                                       |
| FY24 Appropriations | <u>\$ 4,336,812</u>                        | <u>\$ 8,961,358</u>          | <u>\$ 5,730,552</u>                         | <u>\$ 3,502,100</u>                    | <u>\$ 661,218</u>                   | <u>\$23,192,040</u>                                 |
| FY25 Change to FY24 | <u>\$ 443,191</u>                          | <u>\$ 519,545</u>            | <u>\$46,935</u>                             | \$ 208,900                             | <u>\$ 24,762</u>                    | <u>\$ 1,243,333</u>                                 |