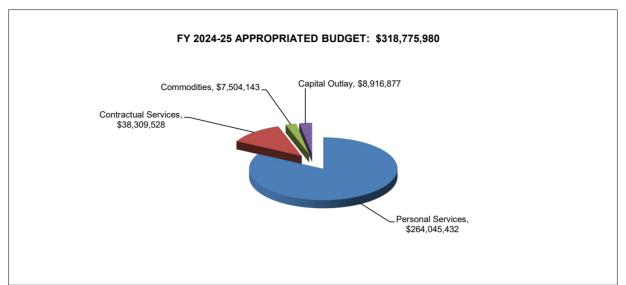

#### **II. BUDGET OVERVIEW**

The budget begins May 1, 2024. The total appropriated budget is \$318,775,980. Last year's budget was \$284,242,620. Accompanying this document are explanative letters from the Chief of Police dated September 28, 2023, and Deputy Chief of the Executive Services Bureau dated April 12, 2024, and details of all budgeted items. The main changes in FY 2024-25 funding are shown in Table 1.

#### PERSONNEL

Personnel costs include all personal services plus benefits such as workers' compensation and life insurance in contractual services. Personnel costs in relation to all Department appropriations are 84.6% or \$269,822,378, an increase of \$23,605,351. The following highlight FY 2024-25 personnel matters and Table 1 above provides cost information.

#### **NON-PERSONNEL**

Non-personnel items represent \$48,953,602 or 15.4% of funding for FY 2024-25, compared to \$38,025,593 for FY 2023-24. This increase appears larger than normal due to the City assessing efficiency cuts in contractual services rather than personal services last fiscal year. To simplify the presentation, non-personnel items have been grouped into the following categories:

# DEPARTMENT OF POLICE CHART FOR SCHEDULE 1 ALL FUNDS 2-YEAR COMPARISON BY APPROPRIATION UNIT

| Appropriation Unit         | Adopted<br>2023-24 | Appropriated<br>2024-25 | Increase<br>(Decrease) | Percent<br>Change |
|----------------------------|--------------------|-------------------------|------------------------|-------------------|
| Personal Services          | \$240,900,295      | \$264,045,432           | \$23,145,137           | 9.6%              |
| Contractual Services       | \$27,468,518       | \$38,309,528            | \$10,841,010           | 39.5%             |
| Commodities                | \$7,181,056        | \$7,504,143             | \$323,087              | 4.5%              |
| Capital Outlay             | \$8,692,751        | \$8,916,877             | \$224,126              | 2.6%              |
| Total, Excluding Transfers | \$284,242,620      | \$318,775,980           | \$34,533,360           | 12.1%             |
| Interfund Transfers Out    | \$0                | \$0                     | \$0                    | NA                |
| Grand Total                | \$284,242,620      | \$318,775,980           | \$34,533,360           | 12.1%             |