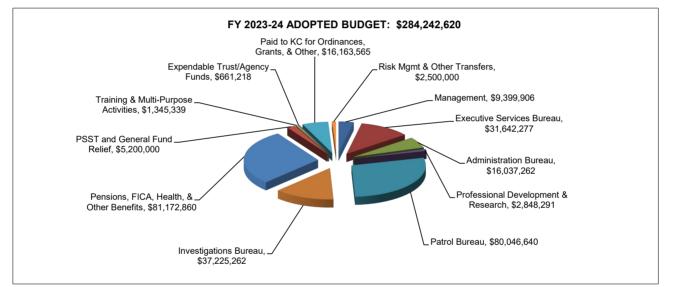

#### **II. BUDGET OVERVIEW**

The budget begins May 1, 2024. The total appropriated budget is \$318,775,980. Last year's budget was \$284,242,620. Accompanying this document are explanative letters from the Chief of Police dated September 28, 2023, and Deputy Chief of the Executive Services Bureau dated April 12, 2024, and details of all budgeted items. The main changes in FY 2024-25 funding are shown in Table 1.

#### SCHEDULE 1

Schedule 1, attached hereto, reflects all Police Department revenues and appropriations. Appropriations total **\$318,775,980** for FY 2024-25 compared to \$284,242,620 for FY 2023-24, an overall increase of \$34,533,360 or 12.1%. The requested budget anticipated appropriations would increase \$44,084,542, but the appropriated budget is \$9,551,182 less than this. The following provides broad categories of what changes were made to requested revenues and appropriations:

#### **SCHEDULE 2**

Schedule 2, attached hereto, focuses on revenues and appropriations provided by the City. The City Council appropriated a total of \$294,340,607 to the Board compared to \$261,050,580 for FY 2023-24, an increase of \$33,290,027 or 12.8%. However, the requested budget anticipated an increase of \$42,841,209, which means the appropriated amount is \$9,551,182 less than what the Department requested. Revenues always match appropriations in City funds, so changes in appropriations explain changes to revenues. The Department assessed \$6.6 million in salary savings within personal services prior to the requested budget being provided to the City.