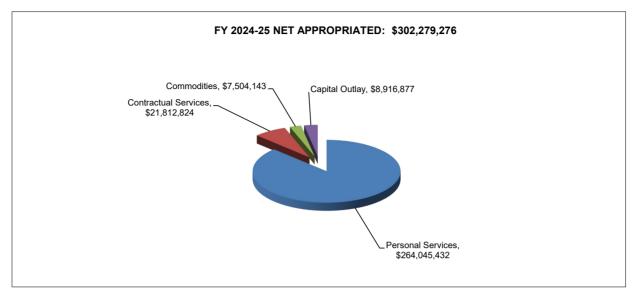

# DEPARTMENT OF POLICE CHART FOR SCHEDULE 1 ALL FUNDS 2-YEAR COMPARISON BY APPROPRIATION UNIT

| Appropriation Unit         | Adopted<br>2023-24 | Appropriated<br>2024-25 | Increase<br>(Decrease) | Percent<br>Change |
|----------------------------|--------------------|-------------------------|------------------------|-------------------|
| Personal Services          | \$240,900,295      | \$264,045,432           | \$23,145,137           | 9.6%              |
| Contractual Services       | \$27,468,518       | \$38,309,528            | \$10,841,010           | 39.5%             |
| Commodities                | \$7,181,056        | \$7,504,143             | \$323,087              | 4.5%              |
| Capital Outlay             | \$8,692,751        | \$8,916,877             | \$224,126              | 2.6%              |
| Total, Excluding Transfers | \$284,242,620      | \$318,775,980           | \$34,533,360           | 12.1%             |
| Interfund Transfers Out    | \$0                | \$0                     | \$0                    | NA                |
| Grand Total                | \$284,242,620      | \$318,775,980           | \$34,533,360           | 12.1%             |