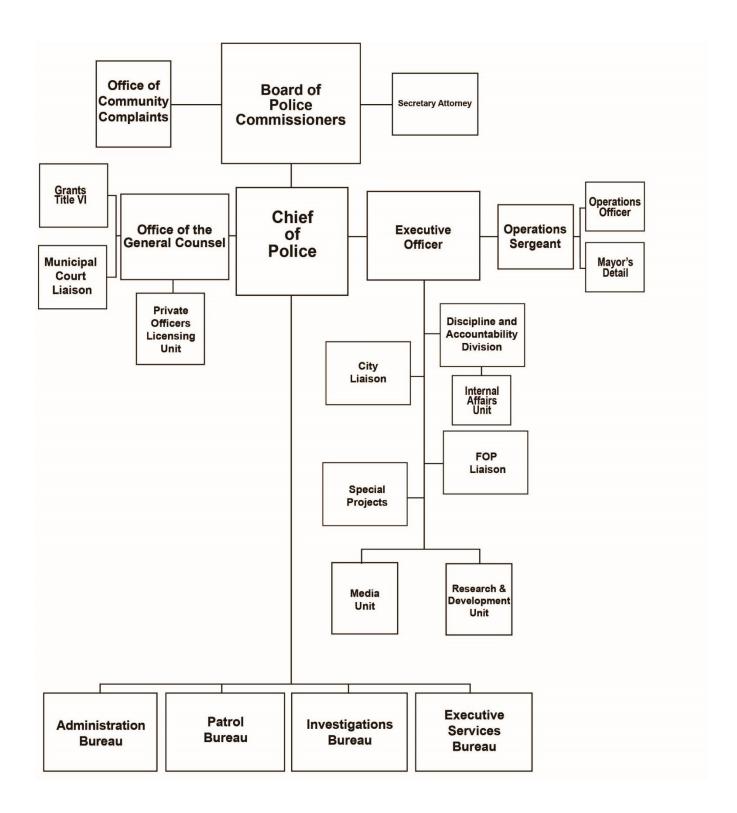

#### I. GOVERNANCE STRUCTURE

The Board of Police Commissioners (the Board), a governmental unit pursuant to Chapter 84 of the revised statutes of the State of Missouri (RSMo), administers the Kansas City, Missouri Police Department (the Department or KCPD). Statutes provide the Board with exclusive management and control to operate the police force as an independent entity within the City of Kansas City, Missouri (the City). The City is required to provide annual appropriations to the Board for this purpose.

The Governor appoints and the Missouri Senate approves four Commissioners from the local community who, along with the Mayor of Kansas City, comprise the Board. The Board determines policy and provides oversight with input from the Chief of Police, who is responsible for managing the Department. The Chief of Police has organized the Department into bureaus and appointed commanders thereto who make day-to-day operational decisions. Each bureau's functions are more fully described elsewhere in this document.