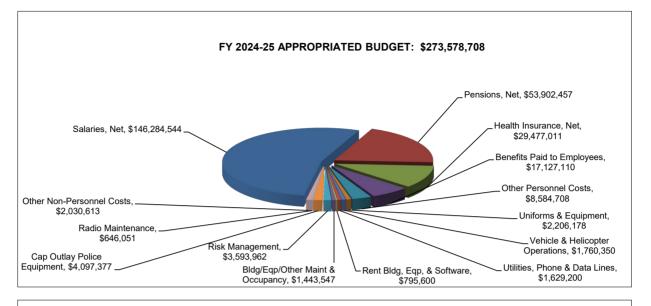

#### PERSONNEL

Personnel costs include all personal services plus benefits such as workers' compensation and life insurance in contractual services. Personnel costs in relation to all Department appropriations are 84.6% or \$269,822,378, an increase of \$23,605,351. The following highlight FY 2024-25 personnel matters and Table 1 above provides cost information.

#### **NON-PERSONNEL**

Non-personnel items represent \$48,953,602 or 15.4% of funding for FY 2024-25, compared to \$38,025,593 for FY 2023-24. This increase appears larger than normal due to the City assessing efficiency cuts in contractual services rather than personal services last fiscal year. To simplify the presentation, non-personnel items have been grouped into the following categories:

City requested funds total \$303,891,789. Of those funds, Jackson County, grant and self-funded activities total \$16,496,704 or 2.1%. These funds are advanced in order to manage the programs, and will be remitted back to the City or be unspent. Pensions and health insurance represent 28.4% of the City funds. Pre-determined by an actuarial valuation, pensions will increase \$9,670,264 to \$55,780,521. Health insurance is anticipated to have a 13.0% increase in premiums to \$30,646,856.