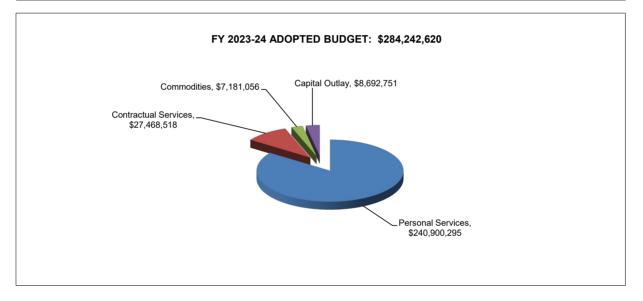

#### **II. BUDGET OVERVIEW**

The budget begins May 1, 2024. The total appropriated budget is \$318,775,980. Last year's budget was \$284,242,620. Accompanying this document are explanative letters from the Chief of Police dated September 28, 2023, and Deputy Chief of the Executive Services Bureau dated April 12, 2024, and details of all budgeted items. The main changes in FY 2024-25 funding are shown in Table 1.

# DEPARTMENT OF POLICE CHART FOR SCHEDULE 1 ALL FUNDS 2-YEAR COMPARISON BY APPROPRIATION UNIT

| Appropriation Unit         | Adopted<br>2023-24 | Appropriated<br>2024-25 | Increase<br>(Decrease) | Percent<br>Change |
|----------------------------|--------------------|-------------------------|------------------------|-------------------|
| Personal Services          | \$240,900,295      | \$264,045,432           | \$23,145,137           | 9.6%              |
| Contractual Services       | \$27,468,518       | \$38,309,528            | \$10,841,010           | 39.5%             |
| Commodities                | \$7,181,056        | \$7,504,143             | \$323,087              | 4.5%              |
| Capital Outlay             | \$8,692,751        | \$8,916,877             | \$224,126              | 2.6%              |
| Total, Excluding Transfers | \$284,242,620      | \$318,775,980           | \$34,533,360           | 12.1%             |
| Interfund Transfers Out    | \$0                | \$0                     | \$0                    | NA                |
| Grand Total                | \$284,242,620      | \$318,775,980           | \$34,533,360           | 12.1%             |