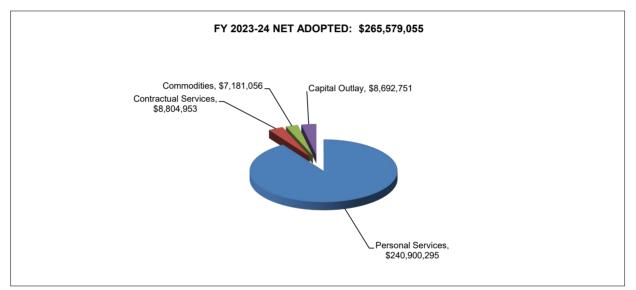

# DEPARTMENT OF POLICE CHART FOR SCHEDULE 1 ALL FUNDS 2-YEAR COMPARISON BY APPROPRIATION UNIT

| Appropriation Unit         | Adopted<br>2023-24 | Appropriated<br>2024-25 | Increase<br>(Decrease) | Percent<br>Change |
|----------------------------|--------------------|-------------------------|------------------------|-------------------|
| Personal Services          | \$240,900,295      | \$264,045,432           | \$23,145,137           | 9.6%              |
| Contractual Services       | \$27,468,518       | \$38,309,528            | \$10,841,010           | 39.5%             |
| Commodities                | \$7,181,056        | \$7,504,143             | \$323,087              | 4.5%              |
| Capital Outlay             | \$8,692,751        | \$8,916,877             | \$224,126              | 2.6%              |
| Total, Excluding Transfers | \$284,242,620      | \$318,775,980           | \$34,533,360           | 12.1%             |
| Interfund Transfers Out    | \$0                | \$0                     | \$0                    | NA                |
| Grand Total                | \$284,242,620      | \$318,775,980           | \$34,533,360           | 12.1%             |