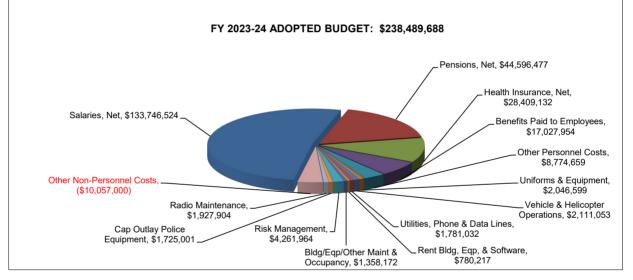

#### **SCHEDULE 2**

Schedule 2, attached hereto, focuses on revenues and appropriations provided by the City. The City Council appropriated a total of \$294,340,607 to the Board compared to \$261,050,580 for FY 2023-24, an increase of \$33,290,027 or 12.8%. However, the requested budget anticipated an increase of \$42,841,209, which means the appropriated amount is \$9,551,182 less than what the Department requested. Revenues always match appropriations in City funds, so changes in appropriations explain changes to revenues. The Department assessed \$6.6 million in salary savings within personal services prior to the requested budget being provided to the City.

|                                              | General<br><u>Fund</u> | Parking<br>Garage<br><u>Fund</u> | Public<br>Safety Sales<br><u>Tax Fund</u> | Health<br>Levy<br><u>Fund</u> | Police Drug<br>Enforcement<br><u>Fund</u> | Police<br>Grants<br><u>Fund</u> | All City<br><u>Funds Total</u> |
|----------------------------------------------|------------------------|----------------------------------|-------------------------------------------|-------------------------------|-------------------------------------------|---------------------------------|--------------------------------|
| APPROPRIATIONS                               |                        |                                  |                                           |                               |                                           |                                 |                                |
| Salaries & Overtime                          | (180,522)              | 395,938                          |                                           |                               |                                           |                                 | 215,416                        |
| Efficiency Cuts<br>(Contractual<br>Services) | (2,500,000)            |                                  |                                           |                               |                                           |                                 | (2,500,000)                    |
| Computer<br>Equipment                        | (2,435,010)            |                                  | (2,000,000)                               |                               |                                           |                                 | (4,435,010)                    |
| Police Vehicle<br>Cameras                    | <u>_(1,831,588)</u>    |                                  | _(1,000,000)                              |                               |                                           |                                 | _ <u>(2,831,588)</u>           |
| Appropriation changes                        | (6,947,120)            | 395,938                          | (3,000,000)                               |                               |                                           |                                 | (9,551,182)                    |
| Requested<br>Appropriations                  | 280,525,828            |                                  | 6,200,000                                 | 669,257                       | 4,823,887                                 | <u>11,672,817</u>               | <u>303,891,789</u>             |
| FY25 Appropriations<br>from City             | 273,578,708            | 395,938                          | 3,200,000                                 | 669,257                       | 4,823,887                                 | 11,672,817                      | 294,340,607                    |
| FY24 Appropriations<br>from City             | 238,489,688            | 607,034                          | 5,200,000                                 | 590,293                       | 4,977,252                                 | 11,186,313                      | <u>261,050,580</u>             |
| FY25 Change to<br>FY24                       | <u>\$_35,089,020</u>   | <u>\$ (211.096)</u>              | <u>\$ (2.000.000)</u>                     | <u>\$_78,964</u>              | <u>\$_(153,365)</u>                       | <u>\$_486,504</u>               | <u>\$ 33.290.027</u>           |