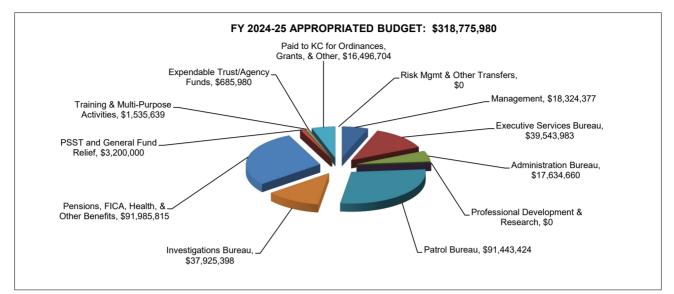

#### **II. BUDGET OVERVIEW**

The budget begins May 1, 2024. The total appropriated budget is \$318,775,980. Last year's budget was \$284,242,620. Accompanying this document are explanative letters from the Chief of Police dated September 28, 2023, and Deputy Chief of the Executive Services Bureau dated April 12, 2024, and details of all budgeted items. The main changes in FY 2024-25 funding are shown in Table 1.

#### PERSONNEL

Personnel costs include all personal services plus benefits such as workers' compensation and life insurance in contractual services. Personnel costs in relation to all Department appropriations are 84.6% or \$269,822,378, an increase of \$23,605,351. The following highlight FY 2024-25 personnel matters and Table 1 above provides cost information.

#### **NON-PERSONNEL**

Non-personnel items represent \$48,953,602 or 15.4% of funding for FY 2024-25, compared to \$38,025,593 for FY 2023-24. This increase appears larger than normal due to the City assessing efficiency cuts in contractual services rather than personal services last fiscal year. To simplify the presentation, non-personnel items have been grouped into the following categories:

**Public Safety Sales Tax Fund** – The <sup>1</sup>/<sub>4</sub> cent sales tax for public safety capital improvements decreased to \$3,200,000, which represents 1.0% of all Department appropriations. These appropriations will be used to purchase police vehicles, repair buildings, plant, and operating equipment, make helicopter repairs, and match Police Foundation funding.

**Paid to City** – The Department self-funds grants and other activities totaling \$16,496,704 or 5.2% of appropriations. This is reimbursed to the City, which treats the reimbursements as revenue, and in turn, provides the Department appropriations in the same amount.

**Other Activities** – Another \$29,256,898 or 9.2% of total appropriations support the dayto-day operations of the Department. This is significantly up due to contractual services efficiencies being assessed last year. Some of the larger expense items included in other activities are legal fees, risk management, training and education/travel, utilities, telephones, network connectivity, crime laboratory, communications support, building, vehicle and helicopter operations, rental costs related to equipment and the covert location, operational equipment, and computer software and equipment. The summaries, along with the accompanying documents should assist the reader in understanding the Department's budget for FY 2024-25.