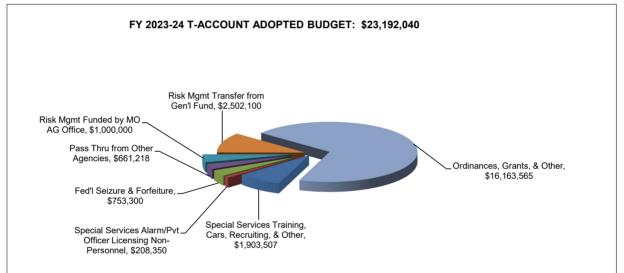

# SCHEDULE 3

Schedule 3, attached hereto, reflects FY 2024-25 Treasurer's Account revenues of \$20,064,588 as well as appropriations of \$24,435,373, 68% of which is remitted to the City. The following is a comparison of years:

|                     | Special<br>Services<br>Fund<br><u>5110</u> | Grant<br>Fund<br><u>7100</u> | Other<br>Special<br>Revenue<br><u>Funds</u> | Risk<br>Manage-<br>ment<br><u>Fund</u> | Expendable<br>Trust<br><u>Funds</u> | All<br>Treasurer's<br>Account<br><u>Funds Total</u> |
|---------------------|--------------------------------------------|------------------------------|---------------------------------------------|----------------------------------------|-------------------------------------|-----------------------------------------------------|
| REVENUES            |                                            |                              |                                             |                                        |                                     |                                                     |
| FY25 Revenues       | \$ 3,773,818                               | \$ 9,480,903                 | \$ 5,073,887                                | \$ 1,050,000                           | \$ 685,980                          | \$ 20,064,588                                       |
| FY24 Revenues       | <u>\$ 3,498,330</u>                        | <u>\$ 8,961,358</u>          | <u>\$ 5,277,252</u>                         | \$ 3,532,400                           | <u>\$661,218</u>                    | <u>\$21,930,558</u>                                 |
| FY25 Change to FY24 | <u>\$ 275,488</u>                          | <u>\$ 519,545</u>            | <u>\$ (203,365)</u>                         | <u>\$ (2,482,400)</u>                  | <u>\$ 24,762</u>                    | <u>\$(1,865,970)</u>                                |
|                     |                                            | T                            | · · · · · · · · · · · · · · · · · · ·       |                                        |                                     |                                                     |
| APPROPRIATIONS      |                                            |                              |                                             |                                        |                                     |                                                     |
| FY25 Appropriations | \$ 4,780,003                               | \$ 9,480,903                 | \$ 5,777,487                                | \$ 3,711,000                           | \$ 685,980                          | \$ 24,435,373                                       |
| FY24 Appropriations | <u>\$ 4,336,812</u>                        | <u>\$ 8,961,358</u>          | <u>\$ 5,730,552</u>                         | <u>\$ 3,502,100</u>                    | <u>\$ 661,218</u>                   | <u>\$23,192,040</u>                                 |
| FY25 Change to FY24 | <u>\$ 443,191</u>                          | <u>\$ 519,545</u>            | <u>\$46,935</u>                             | \$ 208,900                             | <u>\$ 24,762</u>                    | <u>\$ 1,243,333</u>                                 |