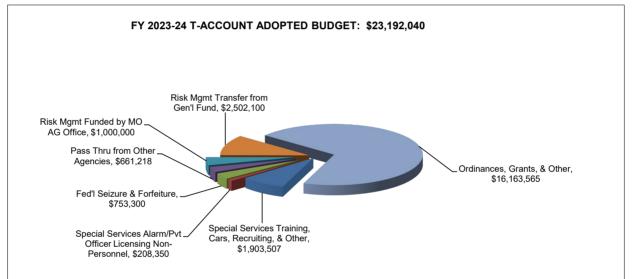

#### **Treasurer's Account Funds**

Self-funded appropriations total \$24,435,373 as shown in detail on Schedule 3 and elsewhere. These activities involve situations where the Board directly contracts with grantors, collects fees for services, receives federally forfeited property, administers a Custodial Fund, and a Liability Self-Retention Fund of which the first \$1.0 million is funded annually by the State of Missouri, with the Department being responsible for 100% over this amount and other self-funded activities. These activities are included only on the Board's books. These non-City appropriations are also known as the Treasurer's Account. Funds from the Treasurer's Account totaling \$16,496,704 are remitted to the City for payments related to grants, code enforcement efforts regarding alarms, parades/traffic escorts, and private officer licensing. The City records the payments as revenue on its books, and in return provides appropriations back to the Department. This accounts for a portion of the increase from last fiscal year. In addition, these accounts have been increased to provide additional appropriations for recruitment efforts, training for Department members, equipment purchases and settlements.