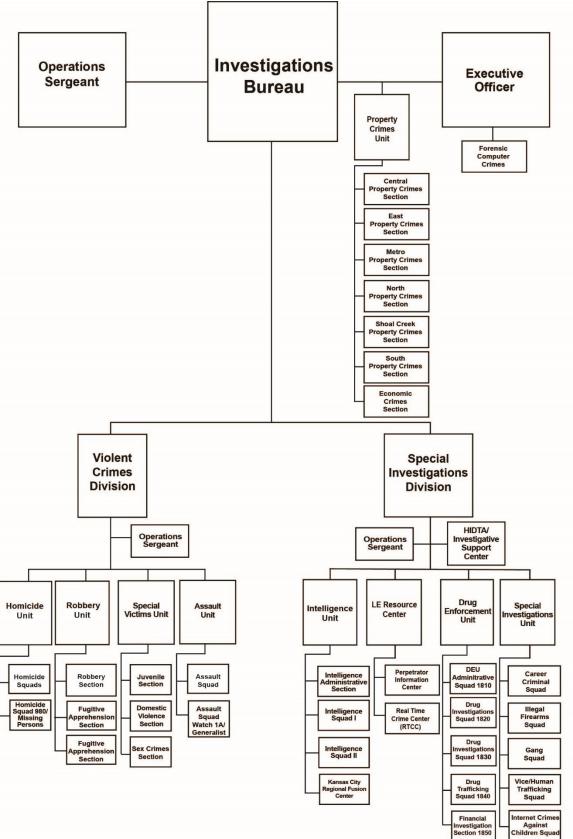

#### City Appropriations By Fund, Program, and Organization

| General Fund 100 Programs:                                  |                        |
|-------------------------------------------------------------|------------------------|
| Management                                                  |                        |
| Board of Police Commissioners                               |                        |
| Office of Community Complaints                              |                        |
| Office of the Chief of Police                               |                        |
| Executive Services Bureau                                   |                        |
| Administration Bureau                                       |                        |
| Professional Development and Research Bureau                |                        |
| Patrol Bureau                                               |                        |
| Investigations Bureau                                       |                        |
| Benefits                                                    |                        |
| Community Policing and Prevention Fund 120 Programs         |                        |
| Police Drug Enforcement Fund 234 Programs (Jackson County   | <b>COMBAT)</b> 157-162 |
| Police Grants Fund 239 Programs (also self-funded programs) | 163-188                |
| Other City Programs                                         |                        |
|                                                             |                        |