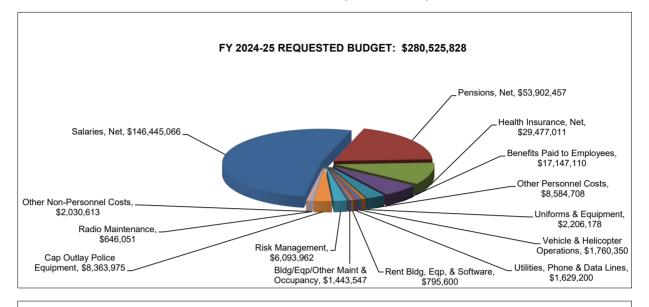

#### II. GENERAL FUND

The General Fund requested budget for FY 2024-25 is \$280,525,828, as detailed in Schedule 8.

• Salary raises, based on funding requested, will be one (1) pay step, for members below top step, on their anniversary. Civilian members at top step will be provided a raise at a rate of 5.0% at the beginning of the fiscal year.