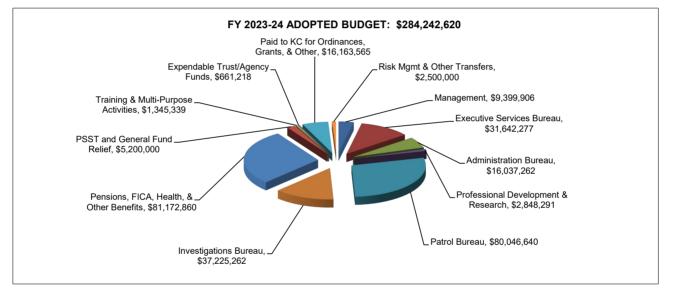

#### **Total Funding**

The General Fund, plus all other funding, **totals \$328,327,162 for FY 2024-25** as shown on Schedule 1. This compares to \$284,242,620 for FY 2023-24, an overall increase of \$44,084,542. This increase is primarily to adjust the law enforcement pay scale, members pay increases, pension, health insurance and critical computer equipment. City funds account for \$42,841,209 of the increase. Treasurer's funds account for \$1,243,333.