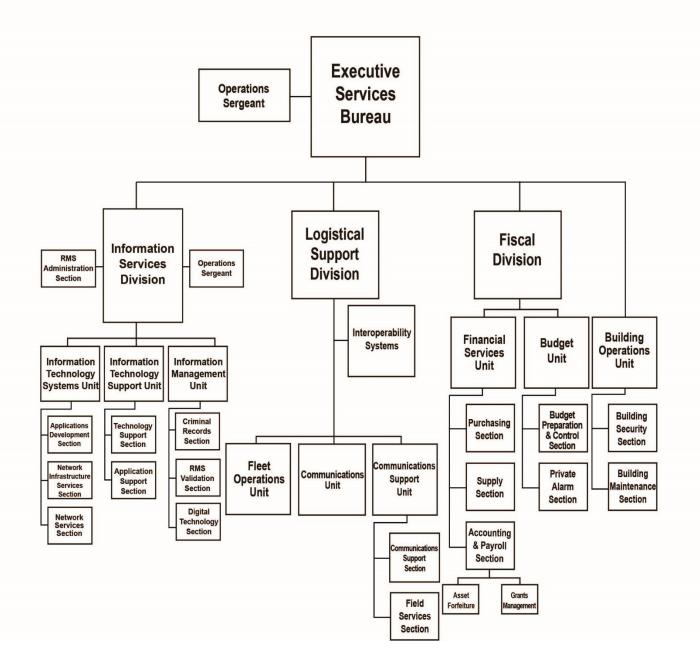

#### City Appropriations By Fund, Program, and Organization

| General Fund 100 Programs:                                  |                        |
|-------------------------------------------------------------|------------------------|
| Management                                                  |                        |
| Board of Police Commissioners                               |                        |
| Office of Community Complaints                              |                        |
| Office of the Chief of Police                               |                        |
| Executive Services Bureau                                   |                        |
| Administration Bureau                                       |                        |
| Professional Development and Research Bureau                |                        |
| Patrol Bureau                                               |                        |
| Investigations Bureau                                       |                        |
| Benefits                                                    |                        |
| Community Policing and Prevention Fund 120 Programs         |                        |
| Police Drug Enforcement Fund 234 Programs (Jackson County   | <b>COMBAT)</b> 157-162 |
| Police Grants Fund 239 Programs (also self-funded programs) | 163-188                |
| Other City Programs                                         |                        |
|                                                             |                        |