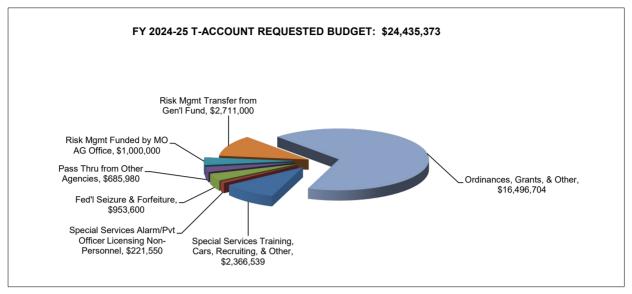

#### **Treasurer's Account Funds**

Self-funded appropriations total \$24,435,373 as shown in detail on Schedule 3 and elsewhere. These activities involve situations where the Board directly contracts with grantors, collects fees for services, receives federally forfeited property, administers a Custodial Fund, and a Liability Self-Retention Fund of which the first \$1.0 million is funded annually by the State of Missouri, with the Department being responsible for 100% over this amount and other self-funded activities. These activities are included only on the Board's books. These non-City appropriations are also known as the Treasurer's Account. Funds from the Treasurer's Account totaling \$16,496,704 are remitted to the City for payments related to grants, code enforcement efforts regarding alarms, parades/traffic escorts, and private officer licensing. The City records the payments as revenue on its books, and in return provides appropriations back to the Department. This accounts for a portion of the increase from last fiscal year. In addition, these accounts have been increased to provide additional appropriations for recruitment efforts, training for Department members, equipment purchases and settlements.