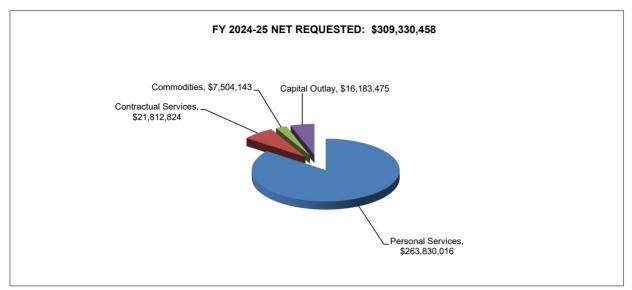

#### DEPARTMENT OF POLICE CHART FOR SCHEDULE 1 ALL FUNDS 2-YEAR COMPARISON BY APPROPRIATION UNIT

| Appropriation Unit         | Adopted<br><u>2023-24</u> | Requested<br><u>2024-25</u> | Increase<br><u>(Decrease)</u> | Percent<br><u>Change</u> |
|----------------------------|---------------------------|-----------------------------|-------------------------------|--------------------------|
| Personal Services          | \$240,900,295             | \$263,830,016               | \$22,929,721                  | 9.5%                     |
| Contractual Services       | \$27,468,518              | \$40,809,528                | \$13,341,010                  | 48.6%                    |
| Commodities                | \$7,181,056               | \$7,504,143                 | \$323,087                     | 4.5%                     |
| Capital Outlay             | \$8,692,751               | \$16,183,475                | \$7,490,724                   | 86.2%                    |
| Total, Excluding Transfers | \$284,242,620             | \$328,327,162               | \$44,084,542                  | 15.5%                    |
| Interfund Transfers Out    | \$0                       | \$0                         | \$0                           | NA                       |
| Grand Total                | \$284,242,620             | \$328,327,162               | \$44,084,542                  | 15.5%                    |