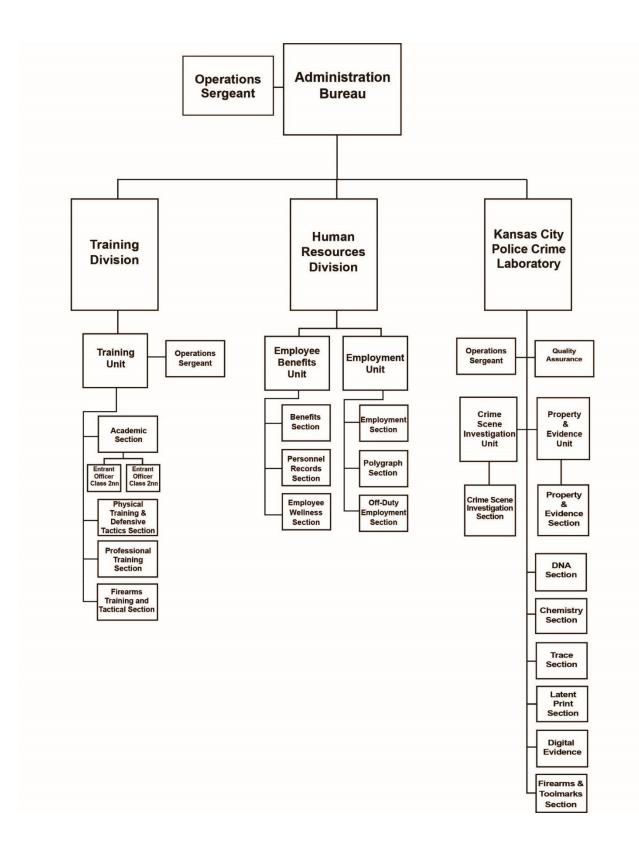

#### City Appropriations By Fund, Program, and Organization

| General Fund 100 Programs:                                  |                        |
|-------------------------------------------------------------|------------------------|
| Management                                                  |                        |
| Board of Police Commissioners                               |                        |
| Office of Community Complaints                              |                        |
| Office of the Chief of Police                               |                        |
| Executive Services Bureau                                   |                        |
| Administration Bureau                                       |                        |
| Professional Development and Research Bureau                |                        |
| Patrol Bureau                                               |                        |
| Investigations Bureau                                       |                        |
| Benefits                                                    |                        |
| Community Policing and Prevention Fund 120 Programs         |                        |
| Police Drug Enforcement Fund 234 Programs (Jackson County   | <b>COMBAT)</b> 157-162 |
| Police Grants Fund 239 Programs (also self-funded programs) | 163-188                |
| Other City Programs                                         |                        |
|                                                             |                        |