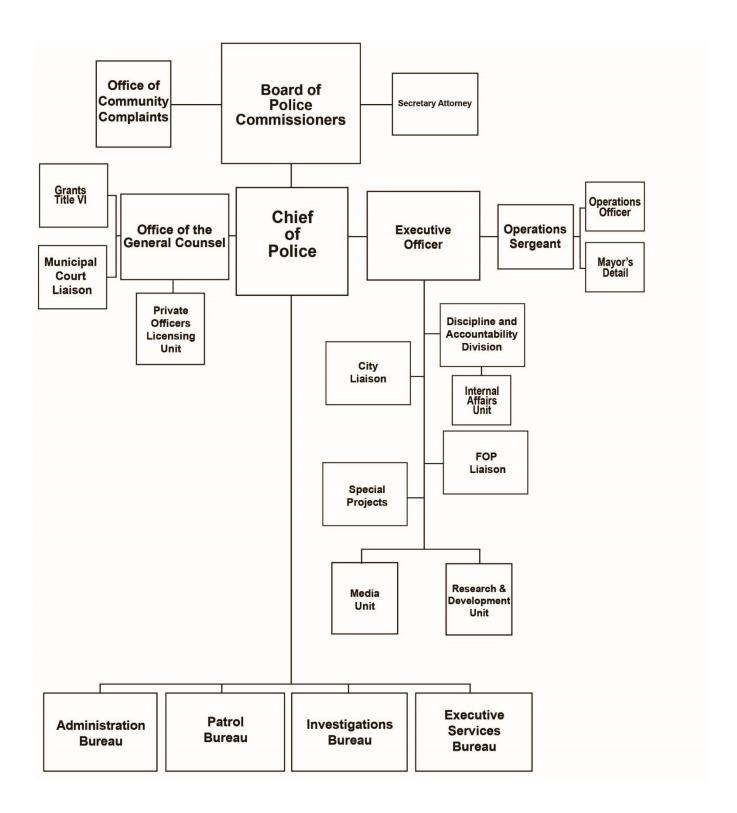

|
| NON-PEF                | RSONNEL                      | 7,653,542            | 9,410,650              | 27,044,458           | 9,852,390            | 441,740                             | 4.7%              |
|                        | Percent of Total             | 36.9%                | 41.7%                  | 70.3%                | 42.2%                |                                     |                   |

### **GENERAL FUND MANAGEMENT**

BOARD OF POLICE COMMISSIONERS

OFFICE OF COMMUNITY COMPLAINTS

OFFICE OF THE CHIEF OF POLICE

OFFICE OF GENERAL COUNSEL

MUNICIPAL COURT LIAISON

**RISK MANAGEMENT** 

PRIVATE OFFICERS LICENSING UNIT

EXECUTIVE OFFICER

DISCIPLINE AND ACCOUNTABILITY DIVISION

**INTERNAL AFFAIRS UNIT** 

MEDIA UNIT

**RESEARCH AND DEVELOPMENT UNIT** 



#### DEPARTMENT OF POLICE MANAGEMENT ACTIVITY DESCRIPTION

The Board of Police Commissioners ("the Board") oversees management of the Kansas City, Missouri Police Department ("the Department"). Day-to-day operational decisions reside in the Office of the Chief of Police.

## Program: Board of Police Commissioners 1000

Missouri Revised Statutes, Chapter 84:

84.350 "...In all cities of this state that now have, or may hereafter have, three hundred thousand inhabitants and not over seven hundred thousand inhabitants, there shall be, and is hereby established, within and for the cities, a board of police commissioners to consist of four commissioners...together with the mayor of such cities..."

84.360 "... The governor of the state of Missouri, by and with the consent of the senate, shall