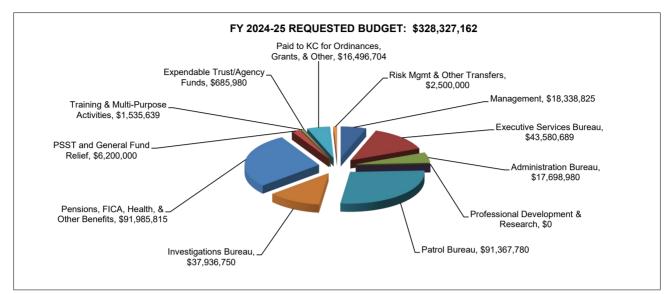

#### **Total Funding**

The General Fund, plus all other funding, **totals \$328,327,162 for FY 2024-25** as shown on Schedule 1. This compares to \$284,242,620 for FY 2023-24, an overall increase of \$44,084,542. This increase is primarily to adjust the law enforcement pay scale, members pay increases, pension, health insurance and critical computer equipment. City funds account for \$42,841,209 of the increase. Treasurer's funds account for \$1,243,333.

I recommend the Board approve this budget document for submission to the City Council to meet the needs of the Department in the ensuing fiscal year as required by RSMo Chapter 84. Total requested funding for FY 2024-25 is \$328,327,162 of which \$280,525,828 is from the General Fund, \$23,365,961 from other City funds, and \$24,435,373 from Treasurer's Accounts.