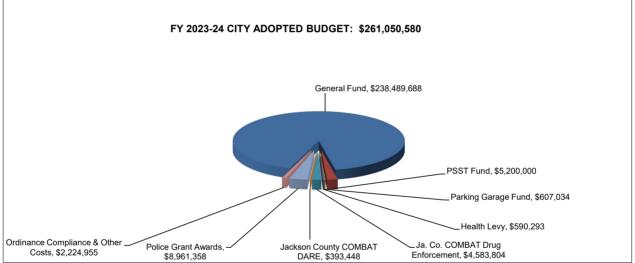

| Appropriation Source               | Adopted<br><u>2023-24</u> | Requested<br><u>2024-25</u> | Increase<br><u>(Decrease)</u> | Percent<br><u>Change</u> |
|------------------------------------|---------------------------|-----------------------------|-------------------------------|--------------------------|
| City Appropriations                | \$261,050,580             | \$303,891,789               | \$42,841,209                  | 16.4%                    |
| Treasurer's Account Appropriations | \$23,192,040              | \$24,435,373                | \$1,243,333                   | 5.4%                     |
| Total, Excluding Transfers         | \$284,242,620             | \$328,327,162               | \$44,084,542                  | 15.5%                    |
| Interfund Transfers Out            | \$0                       | \$0                         | \$0                           | NA                       |
| Grand Total                        | \$284,242,620             | \$328,327,162               | \$44,084,542                  | 15.5%                    |