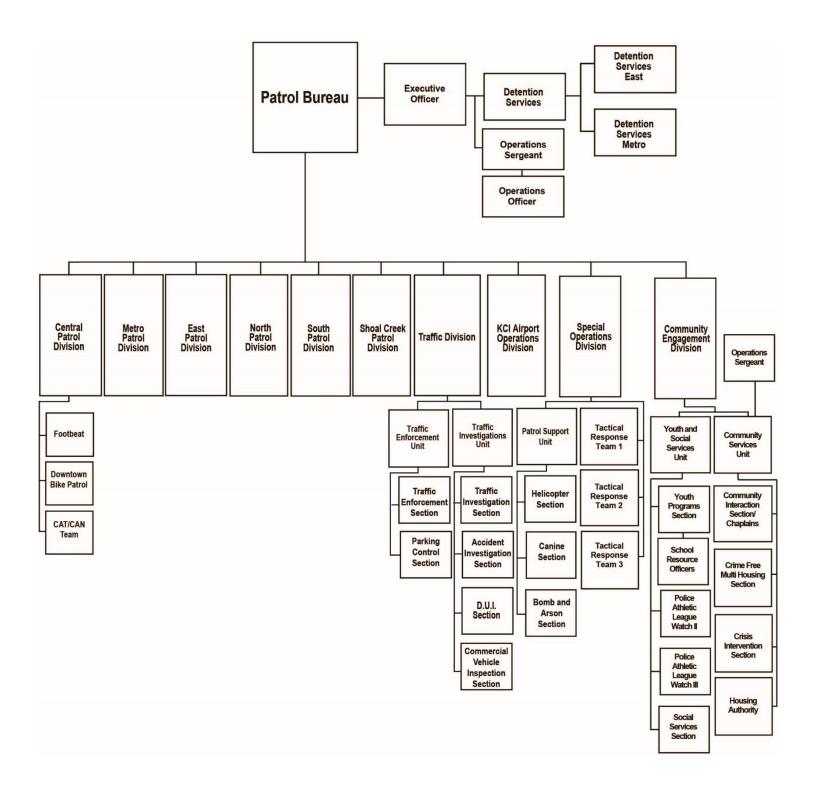

#### City Appropriations By Fund, Program, and Organization

| General Fund 100 Programs:                                  |                        |
|-------------------------------------------------------------|------------------------|
| Management                                                  |                        |
| Board of Police Commissioners                               |                        |
| Office of Community Complaints                              |                        |
| Office of the Chief of Police                               |                        |
| Executive Services Bureau                                   |                        |
| Administration Bureau                                       |                        |
| Professional Development and Research Bureau                |                        |
| Patrol Bureau                                               |                        |
| Investigations Bureau                                       |                        |
| Benefits                                                    |                        |
| Community Policing and Prevention Fund 120 Programs         |                        |
| Police Drug Enforcement Fund 234 Programs (Jackson County   | <b>COMBAT)</b> 157-162 |
| Police Grants Fund 239 Programs (also self-funded programs) | 163-188                |
| Other City Programs                                         |                        |
|                                                             |                        |