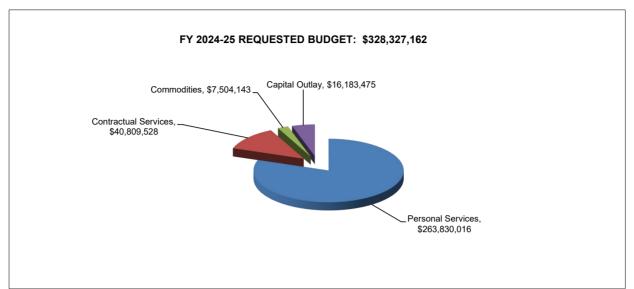

#### **Total Funding**

The General Fund, plus all other funding, **totals \$328,327,162 for FY 2024-25** as shown on Schedule 1. This compares to \$284,242,620 for FY 2023-24, an overall increase of \$44,084,542. This increase is primarily to adjust the law enforcement pay scale, members pay increases, pension, health insurance and critical computer equipment. City funds account for \$42,841,209 of the increase. Treasurer's funds account for \$1,243,333.

#### DEPARTMENT OF POLICE CHART FOR SCHEDULE 1 ALL FUNDS 2-YEAR COMPARISON BY APPROPRIATION UNIT

| Appropriation Unit         | Adopted<br><u>2023-24</u> | Requested<br><u>2024-25</u> | Increase<br><u>(Decrease)</u> | Percent<br><u>Change</u> |
|----------------------------|---------------------------|-----------------------------|-------------------------------|--------------------------|
| Personal Services          | \$240,900,295             | \$263,830,016               | \$22,929,721                  | 9.5%                     |
| Contractual Services       | \$27,468,518              | \$40,809,528                | \$13,341,010                  | 48.6%                    |
| Commodities                | \$7,181,056               | \$7,504,143                 | \$323,087                     | 4.5%                     |
| Capital Outlay             | \$8,692,751               | \$16,183,475                | \$7,490,724                   | 86.2%                    |
| Total, Excluding Transfers | \$284,242,620             | \$328,327,162               | \$44,084,542                  | 15.5%                    |
| Interfund Transfers Out    | \$0                       | \$0                         | \$0                           | NA                       |
| Grand Total                | \$284,242,620             | \$328,327,162               | \$44,084,542                  | 15.5%                    |