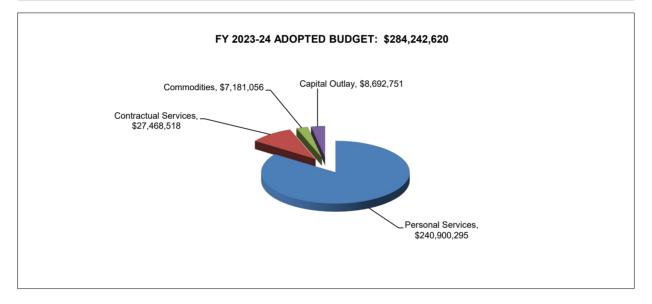

#### **Total Funding**

The General Fund, plus all other funding, **totals \$328,327,162 for FY 2024-25** as shown on Schedule 1. This compares to \$284,242,620 for FY 2023-24, an overall increase of \$44,084,542. This increase is primarily to adjust the law enforcement pay scale, members pay increases, pension, health insurance and critical computer equipment. City funds account for \$42,841,209 of the increase. Treasurer's funds account for \$1,243,333.

#### DEPARTMENT OF POLICE CHART FOR SCHEDULE 1 ALL FUNDS 2-YEAR COMPARISON BY APPROPRIATION UNIT

| Appropriation Unit         | Adopted<br><u>2023-24</u> | Requested<br><u>2024-25</u> | Increase<br><u>(Decrease)</u> | Percent<br><u>Change</u> |
|----------------------------|---------------------------|-----------------------------|-------------------------------|--------------------------|
| Personal Services          | \$240,900,295             | \$263,830,016               | \$22,929,721                  | 9.5%                     |
| Contractual Services       | \$27,468,518              | \$40,809,528                | \$13,341,010                  | 48.6%                    |
| Commodities                | \$7,181,056               | \$7,504,143                 | \$323,087                     | 4.5%                     |
| Capital Outlay             | \$8,692,751               | \$16,183,475                | \$7,490,724                   | 86.2%                    |
| Total, Excluding Transfers | \$284,242,620             | \$328,327,162               | \$44,084,542                  | 15.5%                    |
| Interfund Transfers Out    | \$0                       | \$0                         | \$0                           | NA                       |
| Grand Total                | \$284,242,620             | \$328,327,162               | \$44,084,542                  | 15.5%                    |