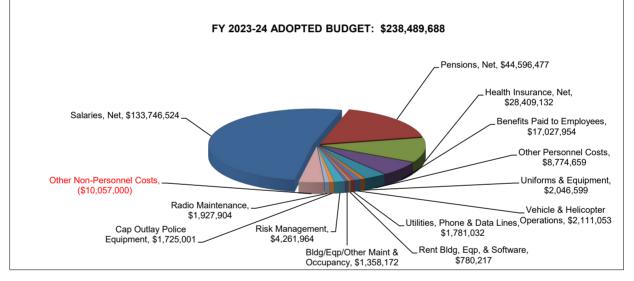

#### **Total Funding**

The General Fund, plus all other funding, **totals \$328,327,162 for FY 2024-25** as shown on Schedule 1. This compares to \$284,242,620 for FY 2023-24, an overall increase of \$44,084,542. This increase is primarily to adjust the law enforcement pay scale, members pay increases, pension, health insurance and critical computer equipment. City funds account for \$42,841,209 of the increase. Treasurer's funds account for \$1,243,333.