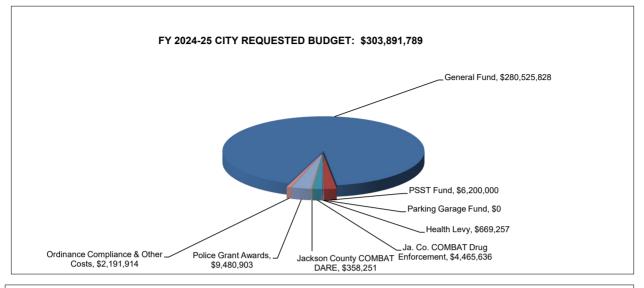

City requested funds total \$303,891,789. Of those funds, Jackson County, grant and self-funded activities total \$16,496,704 or 2.1%. These funds are advanced in order to manage the programs, and will be remitted back to the City or be unspent. Pensions and health insurance represent 28.4% of the City funds. Pre-determined by an actuarial valuation, pensions will increase \$9,670,264 to \$55,780,521. Health insurance is anticipated to have a 13.0% increase in premiums to \$30,646,856.

#### Other City Funds

**Other City funds appropriations totaling \$23,365,961** are detailed in Schedule 10 and elsewhere. The purposes of the funds are:

- The Public Safety Sales Tax (PSST) Fund supports fleet, helicopter, building operations and information technology. The Department makes every effort to reuse in-vehicle equipment by transferring equipment from old to new vehicles. It has become necessary to request an increase of \$1,000,000 in this fund to allow funding to equip new vehicles.
- The Police Drug Enforcement Fund supported by the Jackson County COMBAT sales tax provides funding for DARE and drug enforcement efforts, the proceeds of which are turned over to the City. Appropriations decreased \$153,365 from last fiscal year.
- The Police Grants Fund contains self-funded activity and grants awarded the Department, the proceeds of which are turned over to the City. Fluctuating funding from

| Appropriation Source               | Adopted<br><u>2023-24</u> | Requested<br><u>2024-25</u> | Increase<br><u>(Decrease)</u> | Percent<br><u>Change</u> |
|------------------------------------|---------------------------|-----------------------------|-------------------------------|--------------------------|
| City Appropriations                | \$261,050,580             | \$303,891,789               | \$42,841,209                  | 16.4%                    |
| Treasurer's Account Appropriations | \$23,192,040              | \$24,435,373                | \$1,243,333                   | 5.4%                     |
| Total, Excluding Transfers         | \$284,242,620             | \$328,327,162               | \$44,084,542                  | 15.5%                    |
| Interfund Transfers Out            | \$0                       | \$0                         | \$0                           | NA                       |
| Grand Total                        | \$284,242,620             | \$328,327,162               | \$44,084,542                  | 15.5%                    |